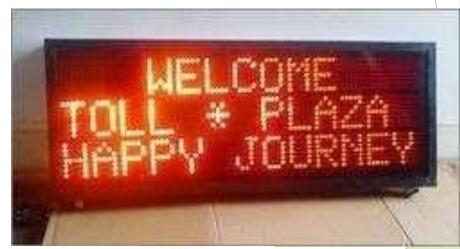

### **DESCRIPTION**

- SPECIFICATIONS
- Cabinet: CRC sheet with Powder coated with Pole Mounting.
- Size of Cabinet: 750mm (Length) X 215mm (Height) X 110 mm (Thickness)
- Color of cabinet : Black or as requested.
- Sealing : confirms to IP55.
- Display Area: 650mm (width) X 165 mm (height) Approx.
- Color: Red or Amber.
- Working Voltage: 190-270 Volts AC.
- Communication Port: RS-232.
- Display Message: In normal and bold font.
  - Character Height: Maximum adjustment 34mm.
  - Maximum Height: 60 mm.
  - Led Pitch: P10.
  - Visibility: 15 meters in daylight, 25 meters at Night.
- Language Display: English /Hindi or any other regional language with alpha Numeric characters.
- Protocol as per your request.
  - Warranty: 12 months at factory site.