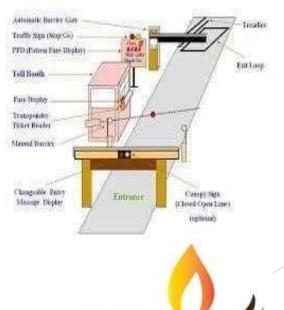

# **DESCRIPTION**

1. Application Application Application Loop detectors are used wherever vehicles have to be detected. Like monitoring and safe guarding access ways to counting vehicles. The output signal can be used for controlling door and gate drive mechanisms, operating barriers, controlling traffic light systems in car parks or activating card dispensers in car parks. 2. Functional Functional Functional description description description The ILD-110 is a single channel inductive loop detectors. The principle is based on a change in the inductance within the loop which is caused by the metallic components of passing vehicles. The changes are picked up and evaluated by a microprocessor. Ease of use thanks to automatic calibration when the operating voltage is applied. 3. Technical Technical Technical Technical Data • Supply voltage AC: 220V, 110V, 24V, 12V • Supply voltage DC: 24V, 12V • Sensitivity: adjustable in 3 increments (high .medium. low) • Operating temperature: -20°C to +65°C Storage temperature: -40°C to +85°C Frequency range: 20 kHz to 170 kHz � Reaction time: 100ms � Loop inductance: Ideal:80µH to 300µH (incl. conn. wiring): max:50µH to500µH � Loop connection: