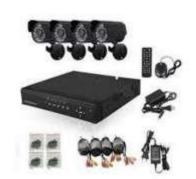

# **DESCRIPTION**

- Hikvision IP cameras
- Hikvision IP Dome cameras
- Hikvision Dome cameras
- Hikvision Digital video recorders (DVRs)
- Hikvision Network video recorders (NVRs)
- Deep systems, a supplier of innovative video surveillance products and solutions, has reported a greater number of visitors to its stand than ever before, at this year's IFSEC International security exhibition at London's ExCeL.
- Showcasing a host of new developments across the Anshul systems range, visitors to the company's stand were shown a number of key products and new additions to the Anshul systems range, proving the company is not simply a video surveillance manufacturer but a total end-to-end system solutions provider.