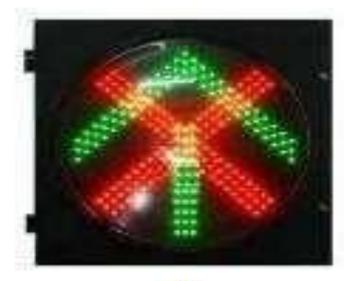

# **DESCRIPTION**

INTRALED Traffic Signal Modules have high performance and long service life. It does not require any maintenance and it will work for many years. 8-inch (200 mm) diameter size is suitable for vehicle signaling. It has a very low power consumption and offers a perfect signaling experience. It improves traffic safety and allows drivers to be alerted effectively. The LEDs used on the signal lamp conform to international standards. Color coordinates meet the requirements of international standards. There are two different body options, Black and Grey-Black. The signal units are compatible with both bodies.