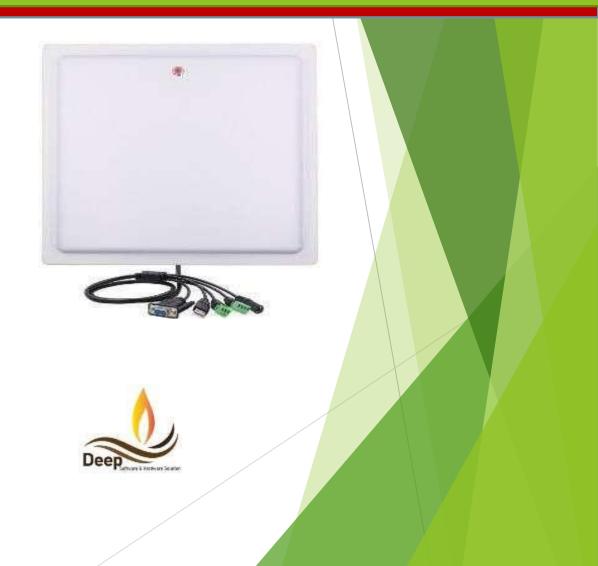

### **UHF LONG RANGE INTEGRATED READER**

# **DESCRIPTION**

ASRASS-32 is a high performance UHF RFID integrated reader. It is designed upon fully self-intellectual property. Basedon proprietary efficient digital signal processing algorithm, it supports fast tag read/write operation with high identification rate. It can be widely applied in many RFID application systems such as logistics, access control, anti-counterfeit andindustrial production process control system

# **Key Features**

- Self-intellectual property;
- 2. Size:445mmx445mmx55mm
- 3. Support ISO18000-6B, ISO18000-6C(EPC C1G2) protocol tag;
- 4. 865~868MHz, 902~928MHz frequency band(frequency customization optional);
- 5. FHSS or Fix Frequency transmission;
- 6. RF output power up to 30dbm(adjustable);
- 7. 12dbi antenna optional with effect distance up to 10m~20m\*;
- 8. Support auto-running, interactive and trigger-activating work mode;
- Low power dissipation with single +9 DC power supply;
- 10. Support RS232, RS485, Wiegand TCP/IP interface;