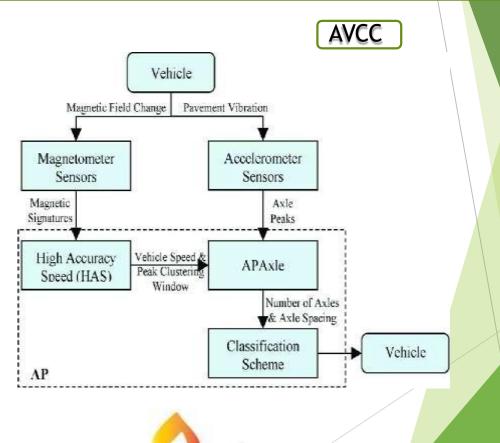

# **DESCRIPTION**

- Product Description
  - Deep systems AVCCS is and intelligent "Automatic Vehicle Counting and Classification System" that woks on the vehicleside profile recognition technology. High resolution vehicle side profiles are generated from the IR curtain scanning system. The acquired profile isprocessed by our advanced algorithm based on Artificial Intelligence Pattern Recognition System in order to extractkey vehicle properties and classify vehicles into one of the predefined vehicle class