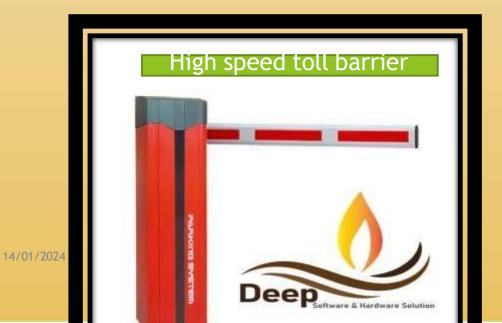

# **DESCRIPTION**

Class: IP55 Motor

Power:120W

Opening time: 0.6s/1s (Optional)

- Material: 1.5mm stainless steel
- Power Supply:AC 220V/110V,50/60Hz
- Working Temperature: -35 to 75 degree
- Motor Ratational speed:1400rpm