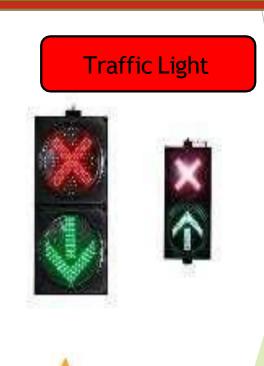

# **DESCRIPTION**

INTRALED Traffic Signal Modules have high performance and long service life. It does not require any maintenance and it will work for many years. 8-inch (200 mm) diameter size is suitable for vehicle signaling. It has a very low power consumption and offers a perfect signaling experience. It improves traffic safety and allows drivers to be alerted effectively. The LEDs used on the signal lamp conform to international standards. Color coordinates meet the requirements of international standards. There are two different body options, Black and Grey-Black. The signal units are compatible with both bodies.